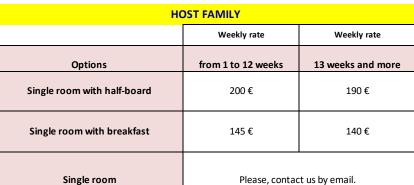

| STUDENT RESIDENCES                          |              |             |
|---------------------------------------------|--------------|-------------|
| Type of room                                | Monthly rate | 2-week rate |
| Single room in a shared appartment at CROUS | 240€ - 345€  | N/A         |
| Studette at CROUS                           | 270€ - 320€  | N/A         |
| Studio at CROUS                             | 380€ - 430€  | N/A         |
| Studio in a private student residence       | 600€ - 800€  | 350€ - 400€ |





| OTHERS                           |            |  |
|----------------------------------|------------|--|
| Accommodation searching fees     |            |  |
| (mandatory for all the bookings) | 80 €       |  |
| Pick-up at the train station     | 6